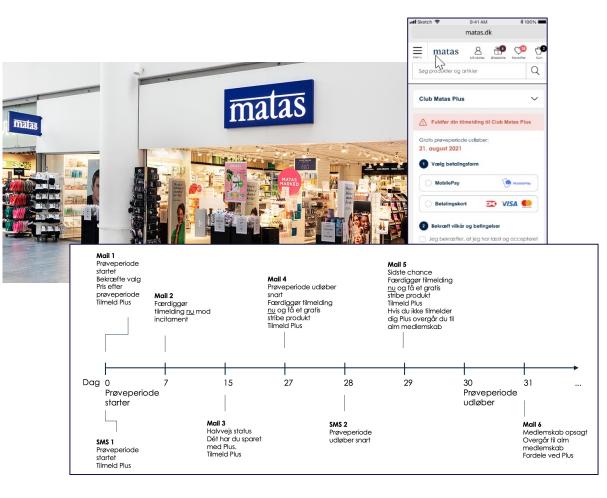

#### **Example: Matas Plus**

Customers that would benefit from Matas Plus are asked at PoS

A trial is initiated – but not approved

Reminder flows help the customer accept

The customer earns double points and gets Free Shipping

If customer don't get value – Matas will cancel it!