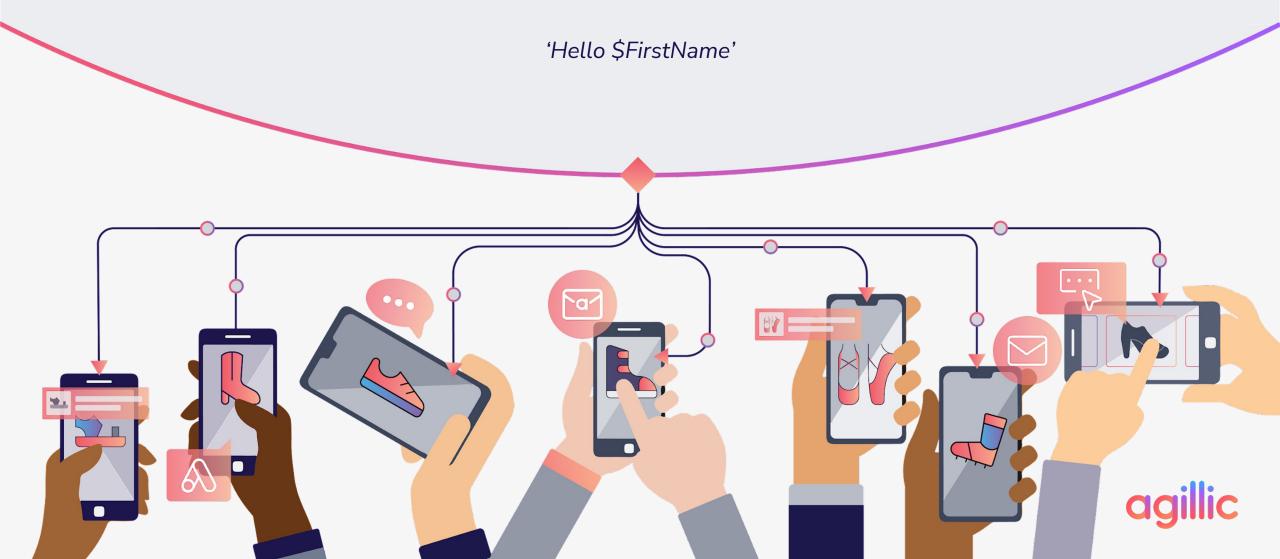

#### **Customer POV: What is the value of personalization?**

# What is **Personalization?**

#### The practitioner's definition of personalization...

Personalization is a distinct communication tactic that aims to create better immediate and future business value by showing or hiding specific content to recipients in a way that is expected to align with insights into their explicit or inferred preferences.