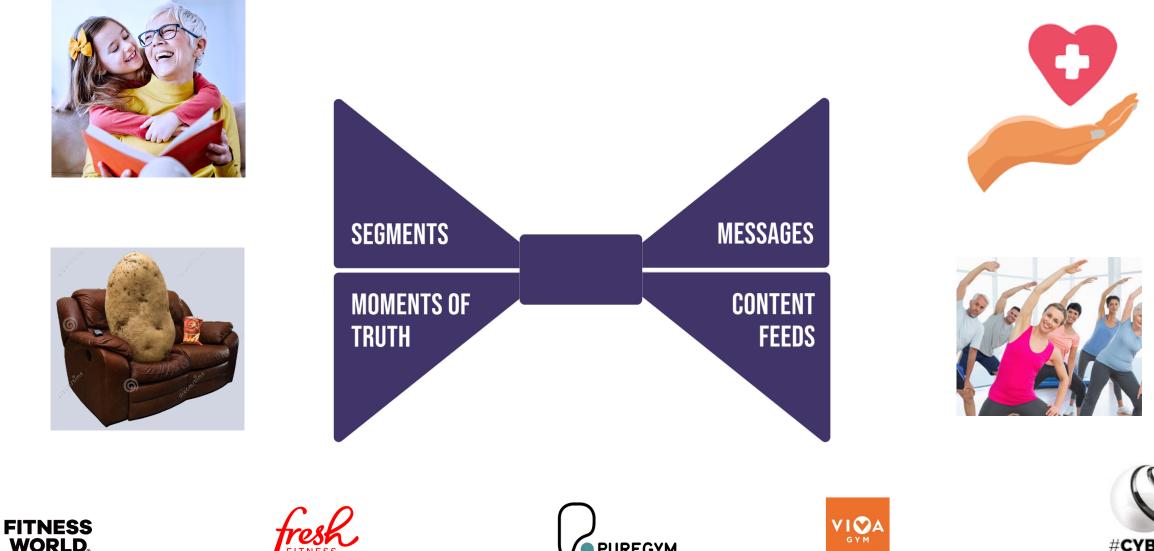

### An example of Hyper Personalization $\rightarrow$ CX

PUREGYM

#### **Example: Matas Plus**

Customers that would benefit from Matas Plus are asked at PoS

A trial is initiated – but not approved

Reminder flows help the customer accept

The customer earns double points and gets Free Shipping

If customer don't get value – Matas will cancel it!