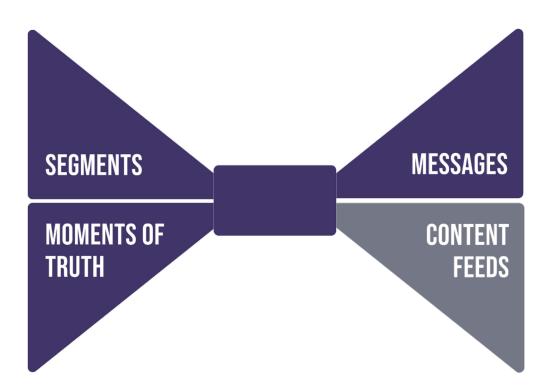

#### What is a 'Message'?

A Message is a central proposition in a piece of communication to a customer.

A message could be:

- An offer (3 for 2 on L'Oreal)
- A proposed action (Install the app)
- Information (We're closed Monday)

## How can a message create value?