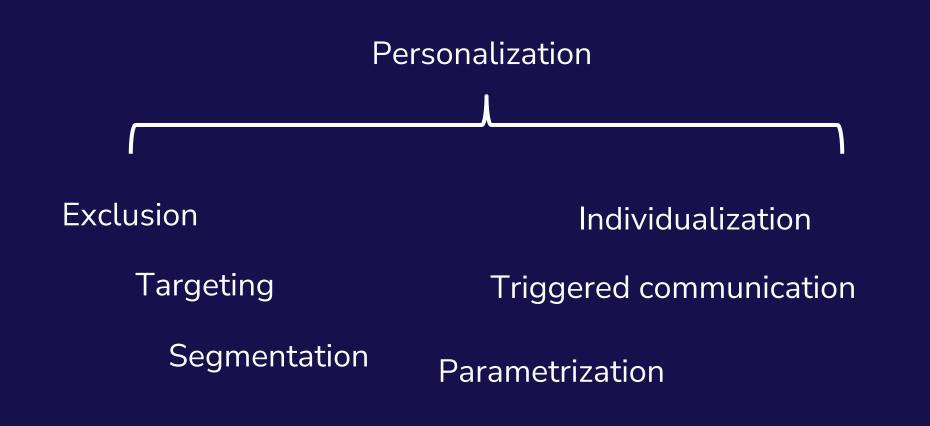

# What is **Personalization?**

#### The practitioner's definition of personalization...

Personalization is a distinct communication tactic that aims to create better immediate and future business value by showing or hiding specific content to recipients in a way that is expected to align with insights into their explicit or inferred preferences.