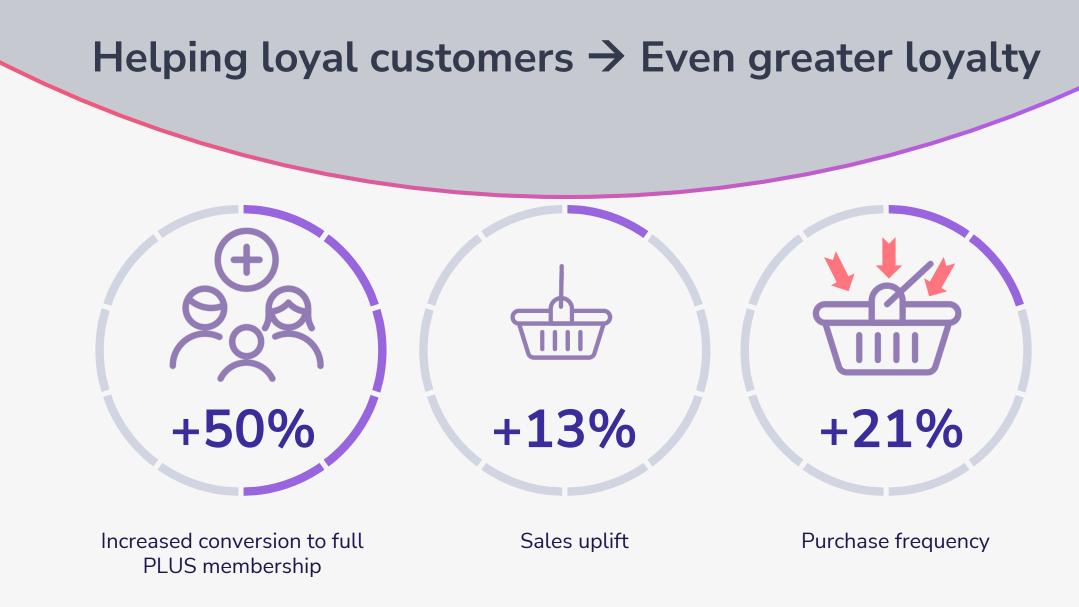

#### **Example: Matas Plus**

Customers that would benefit from Matas Plus are asked at PoS

A trial is initiated – but not approved

Reminder flows help the customer accept

The customer earns double points and gets Free Shipping

If customer don't get value – Matas will cancel it!