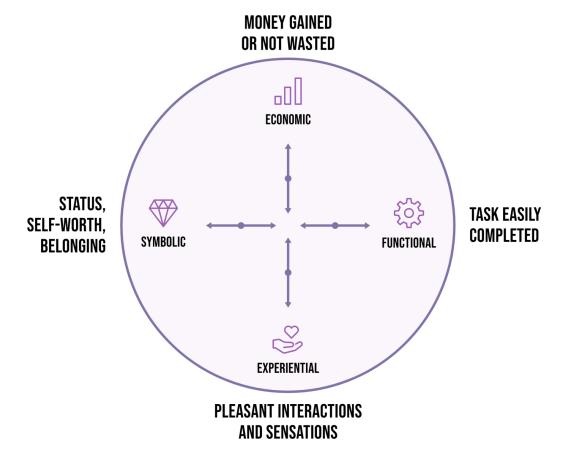

# The Value of **Personalization**

#### What is a 'Message'?

A Message is a central proposition in a piece of communication to a customer.

A message could be:

- An offer (3 for 2 on L'Oreal)
- A proposed action (Install the app)
- Information (We're closed Monday)

Think broader than economic motives!

## How can a message create value?